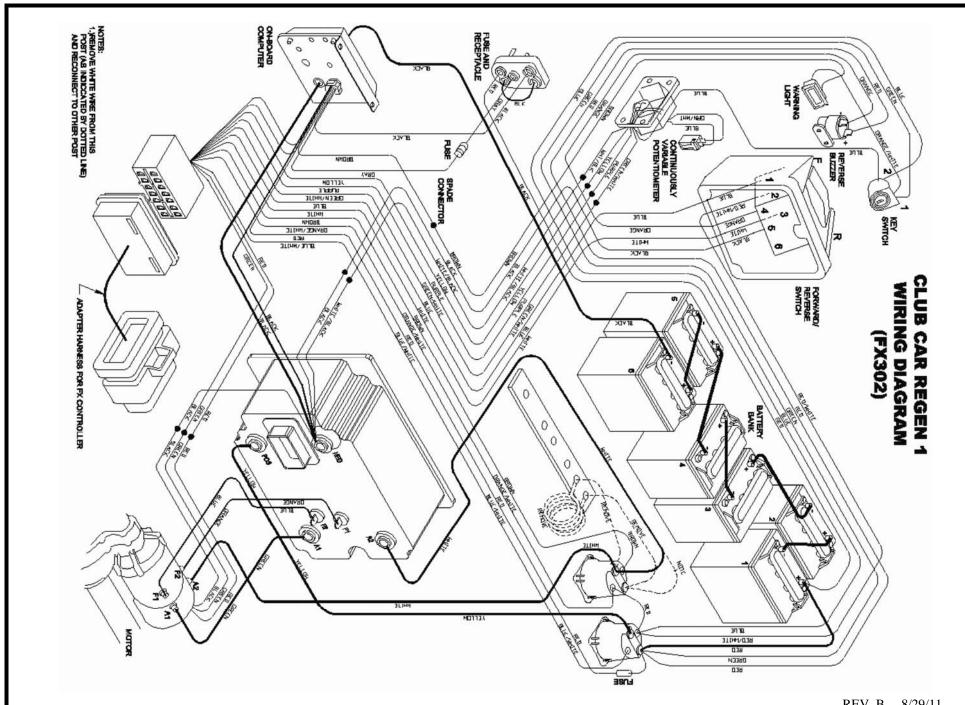

## Installation:

- **1.** Mount the control (Extra hardware may be required).
- **2.** Connect all motor wires (refer to supplied wiring diagram for proper connection).
- **3.** Install the supplied adapter harness.

### **Contactor closes but no movement**

- Verify proper armature and field connections (Refer to supplied wiring diagram).
- Verify approximately 3.5V to 0.5V on pin 7 of the control as the accelerator is slowly depressed.
- For software revisions FXL0 thru FXL4 (software revision can be found on controller label) verify zero volts on pin 13 of the controller.